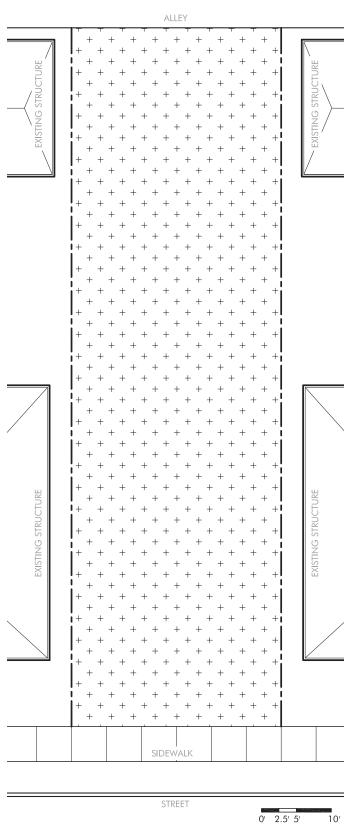

## 3 for 1 Groundcover Construction Plan

| Design Notes |                                                                                                                                                                                           |
|--------------|-------------------------------------------------------------------------------------------------------------------------------------------------------------------------------------------|
| 1.           | It is the responsibility of the contractor to construct treatment in accordance with the published specifications of <u>Detroit</u> <u>Future City Field Guide to Working with Lots</u> . |
|              | This information is available at www.DFC-lots.com                                                                                                                                         |
| 2.           | This lot design has multiple planting options. Verify seed selection with owner prior to installation. Refer to specifications for seed mix options.                                      |
| Legend       |                                                                                                                                                                                           |
|              | Property Line                                                                                                                                                                             |