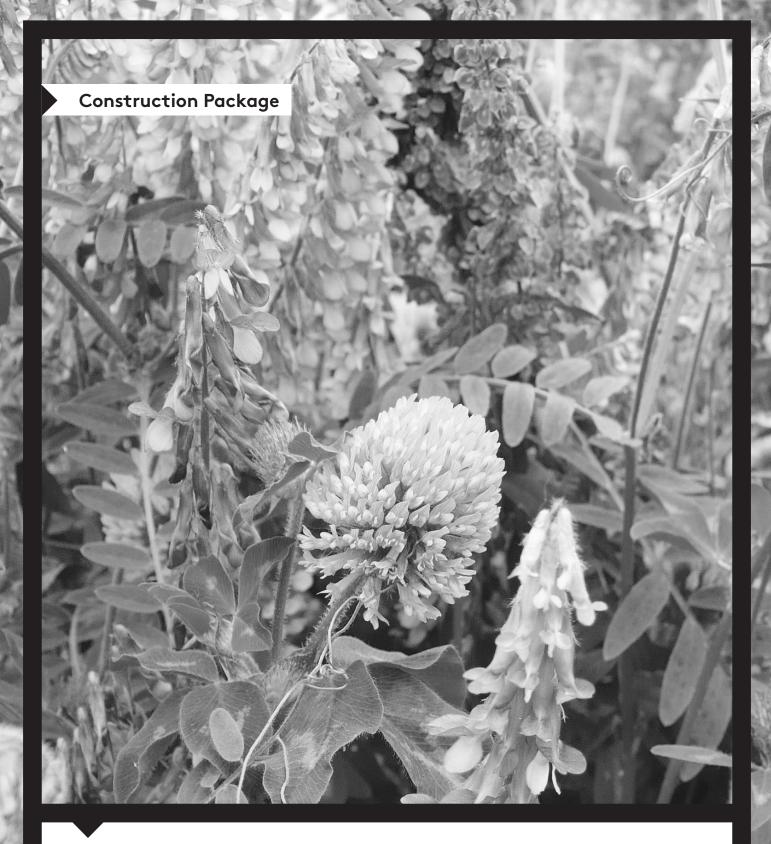

## 3 For 1 Groundcover

 $\textbf{Image Source:} \ \textbf{Phillip Chapman-Bell, "Red Clover and Vetch." 03 June 2009 \ via \ \textbf{Flickr, CC BY-NC-SA} \ 2.0.$ 

3 for 1 Groundcover seed mix