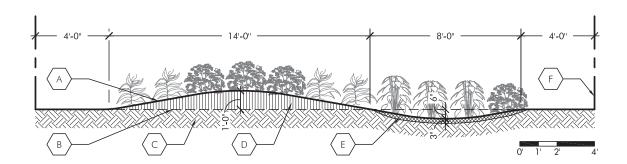

#### **Detail 1 - Rain Garden Section**

A Proposed finish grade

D Soil fill using rain garden excavation

E Planting soil

C Existing subgrade

F Property line