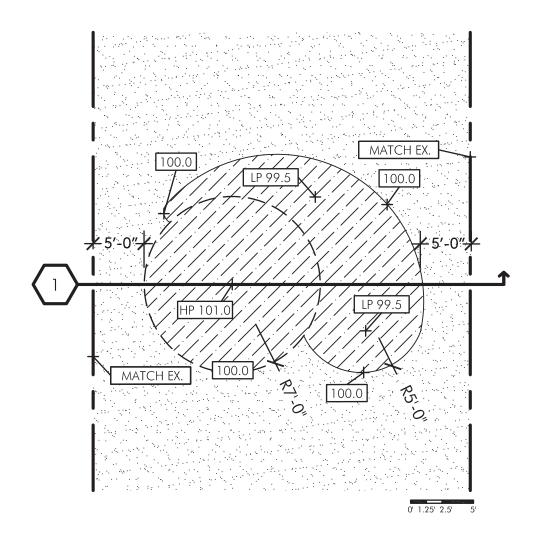

#### 8 Mile Rain Garden Construction Plan

#### **Design Notes** It is the responsibility of the contractor to construct treatment in accordance with the published specifications of <u>Detroit Future City Field Guide to</u> Working with Lots. This information is available at www.DFC-lots.com The design intent is for balanced earthwork, so that all excavated soil may remain on site. If it is determined that rain garden excavation must be deeper than illustrated, adjust size of earthen mound to accommodate soil, maintaining 50% slopes and avoiding drainage onto adjacent property. If this cannot be achieved, contractor to remove excess soil and dispose of legally. Existing grade is assumed to be +100.0. Grades are relative and should be adjusted to work with the topography of the selected site. Locate rain garden 10' minimum from all structures and 5' from all paved surfaces.