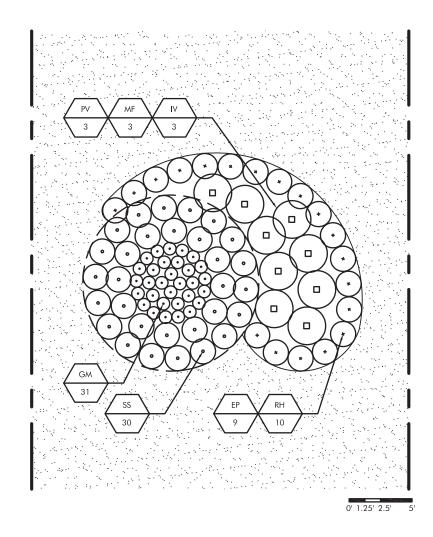

## Planting Plan Option 1 - Part Sun to Full Sun

| Planting No | otes                                                                                                  |
|-------------|-------------------------------------------------------------------------------------------------------|
| 1.          | Verify plant species, and arrangement of rain garden plantings with owner prior to installation.      |
| 2.          | Disperse Tulips within Geranium and Salvia plantings. Verify layout with owner prior to installation. |
| 3.          | All landscape beds to be covered with 3" of mulch.                                                    |
| Legend      |                                                                                                       |

|  | • |  |
|--|---|--|
|  |   |  |
|  |   |  |
|  |   |  |

Property Line

Low Maintenance Turf

Mulch

Perennial

| Plar | rt Lis <sup>.</sup> | t                                                                                                                                                                                                                                                                                                                                                                                                                                                                                                                                                                                                                                                                                                                                                                                                                                                                                                                                                                                                                                                                                                                                                                                                                                                                                                                                                                                                                                                                                                                                                                                                                                                                                                                                                                                                                                                                                                                                                                                                                                                                                                                              |         |           |
|------|---------------------|--------------------------------------------------------------------------------------------------------------------------------------------------------------------------------------------------------------------------------------------------------------------------------------------------------------------------------------------------------------------------------------------------------------------------------------------------------------------------------------------------------------------------------------------------------------------------------------------------------------------------------------------------------------------------------------------------------------------------------------------------------------------------------------------------------------------------------------------------------------------------------------------------------------------------------------------------------------------------------------------------------------------------------------------------------------------------------------------------------------------------------------------------------------------------------------------------------------------------------------------------------------------------------------------------------------------------------------------------------------------------------------------------------------------------------------------------------------------------------------------------------------------------------------------------------------------------------------------------------------------------------------------------------------------------------------------------------------------------------------------------------------------------------------------------------------------------------------------------------------------------------------------------------------------------------------------------------------------------------------------------------------------------------------------------------------------------------------------------------------------------------|---------|-----------|
| EP 9 | Purple Coneflower   | #3 Pot                                                                                                                                                                                                                                                                                                                                                                                                                                                                                                                                                                                                                                                                                                                                                                                                                                                                                                                                                                                                                                                                                                                                                                                                                                                                                                                                                                                                                                                                                                                                                                                                                                                                                                                                                                                                                                                                                                                                                                                                                                                                                                                         | 1′ O.C. |           |
|      | 7                   | Echinacea purpurea                                                                                                                                                                                                                                                                                                                                                                                                                                                                                                                                                                                                                                                                                                                                                                                                                                                                                                                                                                                                                                                                                                                                                                                                                                                                                                                                                                                                                                                                                                                                                                                                                                                                                                                                                                                                                                                                                                                                                                                                                                                                                                             | #3 Pot  | 1 O.C.    |
| GM   | 31                  | Wild Geranium                                                                                                                                                                                                                                                                                                                                                                                                                                                                                                                                                                                                                                                                                                                                                                                                                                                                                                                                                                                                                                                                                                                                                                                                                                                                                                                                                                                                                                                                                                                                                                                                                                                                                                                                                                                                                                                                                                                                                                                                                                                                                                                  | #3 Pot  | 1′ O.C.   |
| GM   |                     | Geranium maculatum                                                                                                                                                                                                                                                                                                                                                                                                                                                                                                                                                                                                                                                                                                                                                                                                                                                                                                                                                                                                                                                                                                                                                                                                                                                                                                                                                                                                                                                                                                                                                                                                                                                                                                                                                                                                                                                                                                                                                                                                                                                                                                             | #3 F01  | 1 0.0.    |
| IV   | 3                   | Blue Flag Iris                                                                                                                                                                                                                                                                                                                                                                                                                                                                                                                                                                                                                                                                                                                                                                                                                                                                                                                                                                                                                                                                                                                                                                                                                                                                                                                                                                                                                                                                                                                                                                                                                                                                                                                                                                                                                                                                                                                                                                                                                                                                                                                 | #3 Pot  | 1.5′ O.C. |
| 1 4  | 3                   | Iris virginica                                                                                                                                                                                                                                                                                                                                                                                                                                                                                                                                                                                                                                                                                                                                                                                                                                                                                                                                                                                                                                                                                                                                                                                                                                                                                                                                                                                                                                                                                                                                                                                                                                                                                                                                                                                                                                                                                                                                                                                                                                                                                                                 | #3 F01  |           |
| MF   | 3                   | Bee Balm                                                                                                                                                                                                                                                                                                                                                                                                                                                                                                                                                                                                                                                                                                                                                                                                                                                                                                                                                                                                                                                                                                                                                                                                                                                                                                                                                                                                                                                                                                                                                                                                                                                                                                                                                                                                                                                                                                                                                                                                                                                                                                                       | #5 Pot  | 1.5′ O.C. |
| MIF  | 3                   | Monarda fistulosa                                                                                                                                                                                                                                                                                                                                                                                                                                                                                                                                                                                                                                                                                                                                                                                                                                                                                                                                                                                                                                                                                                                                                                                                                                                                                                                                                                                                                                                                                                                                                                                                                                                                                                                                                                                                                                                                                                                                                                                                                                                                                                              | #3 F01  | 1.5 O.C.  |
| PV   | 3                   | Switchgrass                                                                                                                                                                                                                                                                                                                                                                                                                                                                                                                                                                                                                                                                                                                                                                                                                                                                                                                                                                                                                                                                                                                                                                                                                                                                                                                                                                                                                                                                                                                                                                                                                                                                                                                                                                                                                                                                                                                                                                                                                                                                                                                    | #5 Pot  | 1.5′ O.C. |
| FV   | 3                   | Panicum virgatum                                                                                                                                                                                                                                                                                                                                                                                                                                                                                                                                                                                                                                                                                                                                                                                                                                                                                                                                                                                                                                                                                                                                                                                                                                                                                                                                                                                                                                                                                                                                                                                                                                                                                                                                                                                                                                                                                                                                                                                                                                                                                                               | #3 FOL  | 1.5 O.C.  |
| RH   | 10                  | Black-Eyed Susan                                                                                                                                                                                                                                                                                                                                                                                                                                                                                                                                                                                                                                                                                                                                                                                                                                                                                                                                                                                                                                                                                                                                                                                                                                                                                                                                                                                                                                                                                                                                                                                                                                                                                                                                                                                                                                                                                                                                                                                                                                                                                                               | #3 Pot  | 1′ O.C.   |
| KH   | 10                  | Rudbeckia hirta                                                                                                                                                                                                                                                                                                                                                                                                                                                                                                                                                                                                                                                                                                                                                                                                                                                                                                                                                                                                                                                                                                                                                                                                                                                                                                                                                                                                                                                                                                                                                                                                                                                                                                                                                                                                                                                                                                                                                                                                                                                                                                                | #3 FOL  | 1 O.C.    |
| SS   | S 30                | May Night Salvia                                                                                                                                                                                                                                                                                                                                                                                                                                                                                                                                                                                                                                                                                                                                                                                                                                                                                                                                                                                                                                                                                                                                                                                                                                                                                                                                                                                                                                                                                                                                                                                                                                                                                                                                                                                                                                                                                                                                                                                                                                                                                                               | #3 Pot  | 1′ O.C.   |
| 33   |                     | Salvia x sylvestris 'May Night'                                                                                                                                                                                                                                                                                                                                                                                                                                                                                                                                                                                                                                                                                                                                                                                                                                                                                                                                                                                                                                                                                                                                                                                                                                                                                                                                                                                                                                                                                                                                                                                                                                                                                                                                                                                                                                                                                                                                                                                                                                                                                                | #3 F01  | 1 0.0.    |
| т    | 100                 | Assorted Tulips                                                                                                                                                                                                                                                                                                                                                                                                                                                                                                                                                                                                                                                                                                                                                                                                                                                                                                                                                                                                                                                                                                                                                                                                                                                                                                                                                                                                                                                                                                                                                                                                                                                                                                                                                                                                                                                                                                                                                                                                                                                                                                                | Bulb    | 1′ O.C.   |
| 1    | -                   | The second secon |         |           |