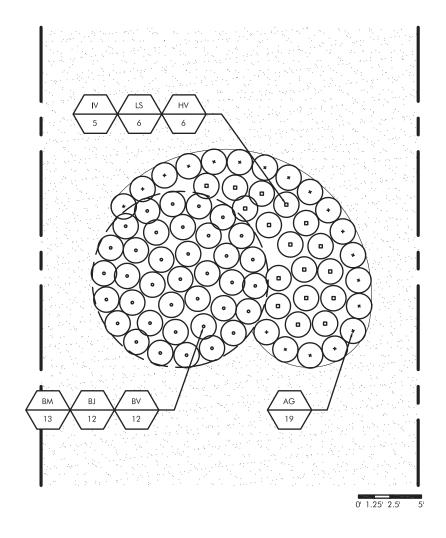

## Planting Plan Option 2 - Part Shade to Full Shade

| Planting No | tes                                                                                              |
|-------------|--------------------------------------------------------------------------------------------------|
| 1.          | Verify plant species, and arrangement of rain garden plantings with owner prior to installation. |
| 2.          | All landscape beds to be covered with 3" of mulch.                                               |
| Legend      |                                                                                                  |

Property Line

Low Maintenance Turf

Mulch

Perennial

| O.C.    |
|---------|
|         |
| O.C.    |
| O.C.    |
|         |
| 1′ O.C. |
|         |
| O.C.    |
| 1′ O.C. |
| O.C.    |
| 1′ O.C. |
|         |
| 1′ O.C. |
|         |