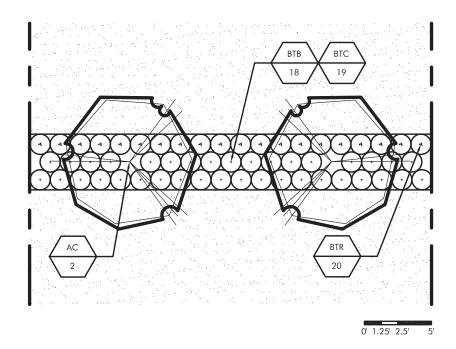

## **Dumping Preventer Planting Plan**

| Plant List |    |                                      |         |           |
|------------|----|--------------------------------------|---------|-----------|
| AC         | 4  | Shadblow Serviceberry                | 12' Ht. | 2′ O.C.   |
|            |    | Amelanchier canadensis               | B & B   | 2 0.0.    |
| втв        | 36 | Bagatelle Barberry                   | #3 Pot  | 1.5′ O.C. |
|            |    | Berberis thunbergii 'Bagatelle'      |         |           |
| втс        | 38 | Concorde Barberry                    | #3 Pot  | 1.5′ O.C. |
|            |    | Berberis thunbergii 'Concorde'       |         |           |
| BTR        | 40 | Rosy Rocket Barberry                 | #3 Pot  | 1.5′ O.C. |
|            |    | Berberis thunbergii 'Rosy<br>Rocket' |         |           |
|            |    | ŭ ,                                  |         |           |