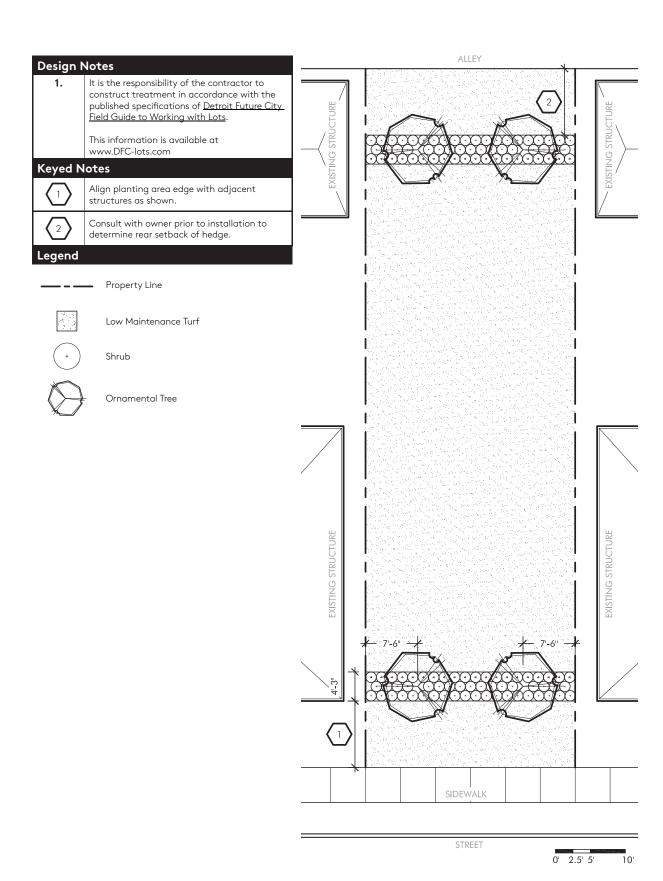

## **Dumping Preventer**

working with lots

A FIELD GUIDE

Image Source: Framboise, "Berberis." 08 May 2005 via Flickr CC BY-NC SA 2.0.

## **Dumping Preventer Construction Plan**



## **Dumping Preventer Planting Plan**



| Plant List |    |                                      |         |           |
|------------|----|--------------------------------------|---------|-----------|
| AC         | 4  | Shadblow Serviceberry                | 12' Ht. | 2′ O.C.   |
|            |    | Amelanchier canadensis               | B & B   | 2 0.0.    |
| втв        | 36 | Bagatelle Barberry                   | #3 Pot  | 1.5′ O.C. |
|            |    | Berberis thunbergii 'Bagatelle'      |         |           |
| втс        | 38 | Concorde Barberry                    | #3 Pot  | 1.5′ O.C. |
|            |    | Berberis thunbergii 'Concorde'       |         |           |
| BTR        | 40 | Rosy Rocket Barberry                 | #3 Pot  | 1.5′ O.C. |
|            |    | Berberi