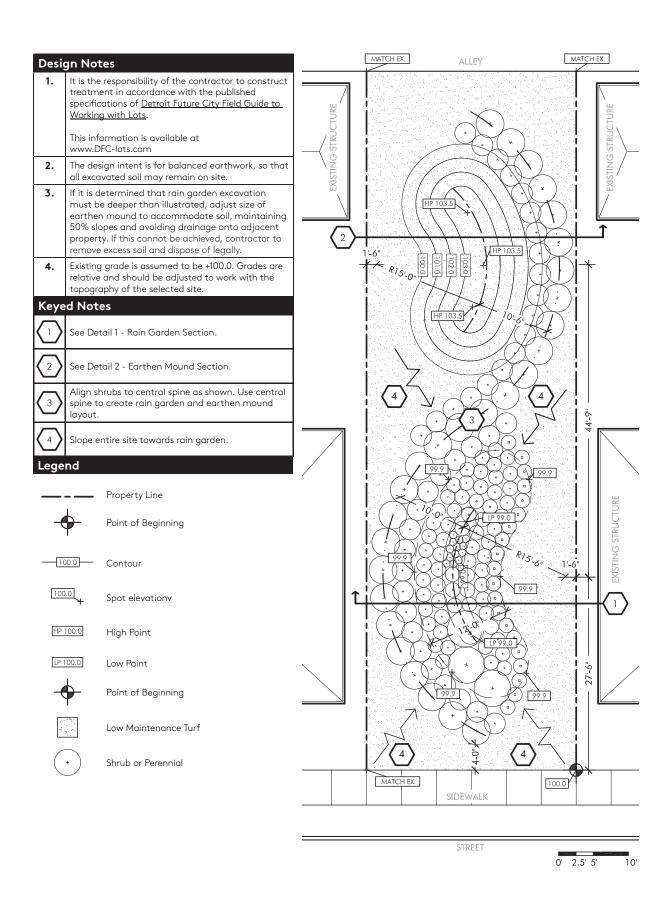

# Friendly Fence

working with lots

A FIELD GUIDE

 $\textbf{Image Source:} \ Raul 654., \\ \text{"Hydrangea Macrophylla Bigleaf Hydrangea1.jpg" 1 May 2005 via Wikimedia, CC-BY-SA 3.0 }$ 

### Friendly Fence Construction Plan



## Friendly Fence Planting Plan

| Plant | ting         | Notes                                                                 |           |            |
|-------|--------------|-----------------------------------------------------------------------|-----------|------------|
|       | 1.           | All landscape beds to be of mulch.                                    | overed wi | th 3"      |
| Plant | t Lis        | st                                                                    |           |            |
| AG    | 58           | Grassy Leafed Sweet Flag<br>Acorus gramineus 'Ogon'                   | #3 Pot    | 2′<br>O.C. |
| AR    | 3            | Red Velvet Yarrow<br>Achillea 'Red Velvet'                            | #3 Pot    | 4′<br>O.C. |
| EP    | 10           | Purple C