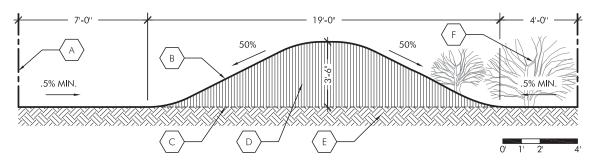

#### **Detail 2 - Earthen Mound Section**

 $\langle$  A  $\rangle$  Property line

 $\langle D \rangle$  Soil fill from rain garden excavation

B Proposed finish grade

E Existing soil

C Existing grade

F Shrub hedge - See planting plan