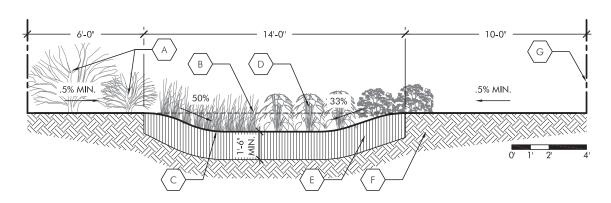

#### **Detail 1 - Rain Garden Section**

A Shrub hedge - see planting plan

E Rain garden planting soil

B Existing grade

F Existing soil

C Proposed finish grade

- G Property line
- D Rain garden plantings see planting plan