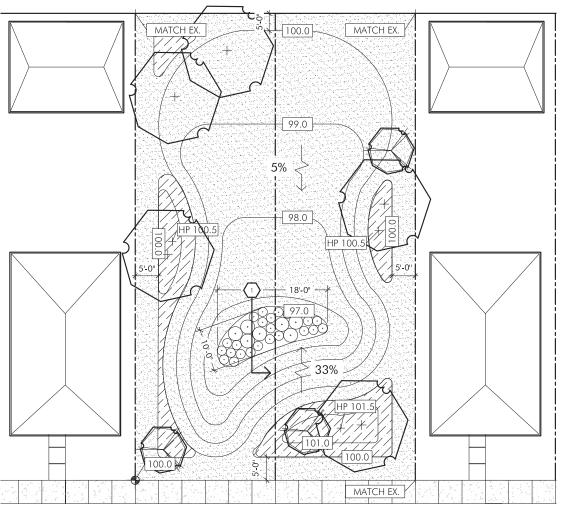

### Organic Bowl Construction Plan

| Design Notes |                                                                                                                                                                                                                                              |  |
|--------------|----------------------------------------------------------------------------------------------------------------------------------------------------------------------------------------------------------------------------------------------|--|
| 1.           | It is the responsibility of the contractor to construct treatment in accordance with the published specifications of <u>Detroit</u> <u>Future City Field Guide to Working with Lots</u> .  This information is available at www.DFC-lots.com |  |
| 2.           | Existing grade is assumed to be +100.0.<br>Grades are relative and should be adjusted<br>to work with the topography of the<br>selected site.                                                                                                |  |
| 3.           | This lot design is intended for two 30′ x 100′ lots.                                                                                                                                                                                         |  |
| Keyed Notes  |                                                                                                                                                                                                                                              |  |
| 1            | See Detail 1 - Rain Garden Section                                                                                                                                                                                                           |  |