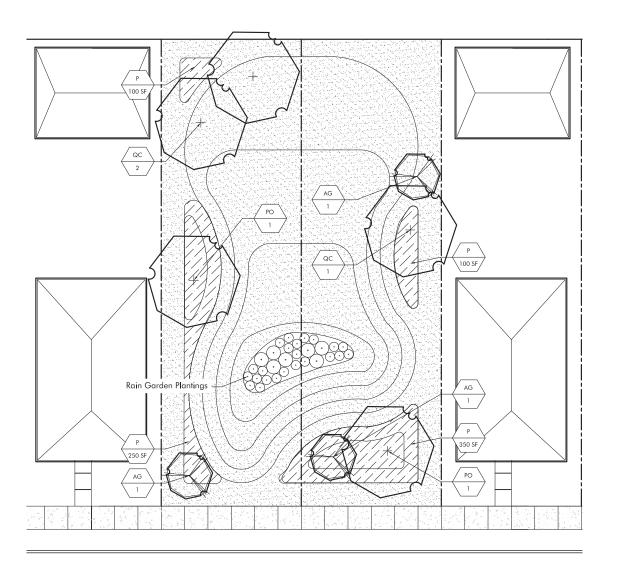

# Organic Bowl Planting Plan

| Plan | Plant List |                       |                    |                    |  |
|------|------------|-----------------------|--------------------|--------------------|--|
| AG   | 3          | Amur Maple            | B & B              | 12' Ht.            |  |
|      |            | Acer ginnala          |                    |                    |  |
| Р    | 800<br>SF  | Clay Mix              | Seed               |                    |  |
| РО   | 2          | American Sycamore     | 1.5" Cal.<br>B & B | Per Plan           |  |
|      |            | Platanus occidentalis |                    |                    |  |
| QC   | 3          | Scarlet Oak           | 1.5" Cal.<br>B & B | Per Plan           |  |
|      |            | Quercus coccinea      |                    |                    |  |
| Rair | Gar        | den Plant List        |                    |                    |  |
| _    |            | Swamp Milkweed        | #3 Pot             | Space 1.5'<br>O.C. |  |
| 3    | '          | Asclepias incarnata   |                    |                    |  |
|      |            | Purple Coneflower     | #Z D .             | Space 1.5'         |  |
| 9    |            | Echinacaea purpurea   | #3 Pot             | O.C.               |  |
| _    |            | Blue Flag Iris        | #Z D .             | Space 1.5'         |  |
| 9    |            | Irigs virginica       | #3 Pot             | O.C.               |  |
| 4    |            | Bee Balm              | #5 Pot             | Space 1.5'<br>O.C. |  |
| 4    | •          | Monarda fistulosa     |                    |                    |  |
| -    |            | Black-Eyed Susan      | #7 D-+             | Space 2'<br>O.C.   |  |
| 5    |            | Rudbeckia hirta       | #3 Pot             |                    |  |

| 1.               | Consult with owner to determine rain garden planting layout. |  |
|------------------|--------------------------------------------------------------|--|
| 2.               | Rain garden to be covered with 3" of mulch                   |  |
| Legend           |                                                              |  |
|                  | Property Line                                                |  |
| 10.000<br>20.000 | Low Maintenance Turf                                         |  |
|                  | Clay Mix Meadow                                              |  |
|                  | Understory Tree                                              |  |
| +                | Shade Tree                                                   |  |
|                  |                                                              |  |