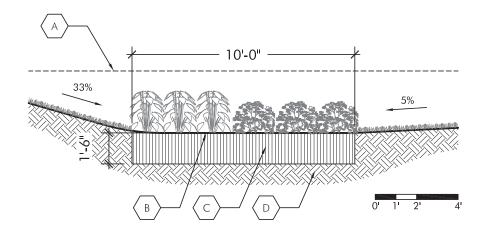

## Organic Bowl Details

Rain garden planting soil

Existing soil

#### **Detail 1 - Rain Garden Section**

A Existing grade C

B Proposed finish grade D