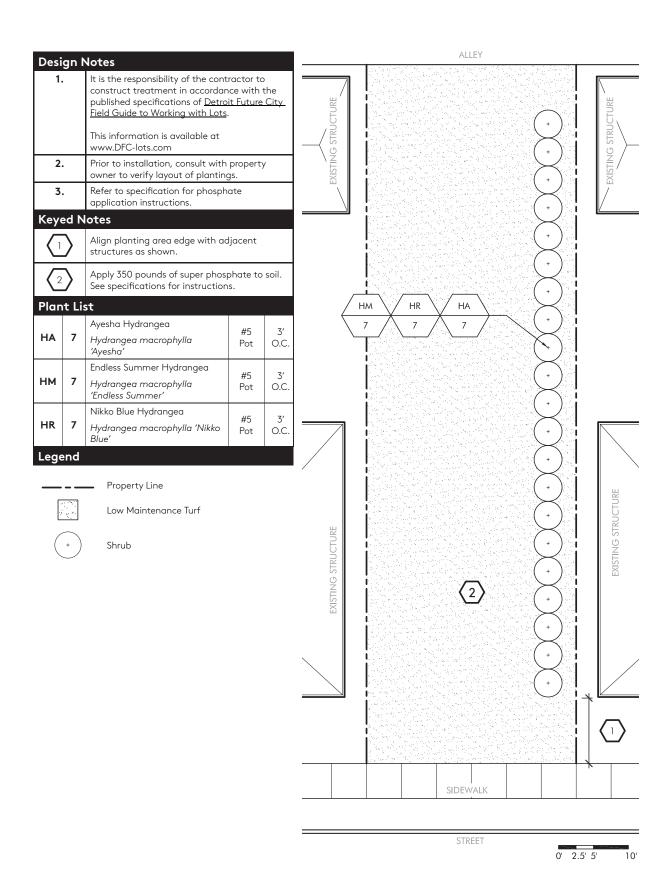

## Quiet Remediator Plan: Linear Construction Plan

| Desi | an J      | Notes                                                                                                                                                                     |                       |            |
|------|-----------|---------------------------------------------------------------------------------------------------------------------------------------------------------------------------|-----------------------|------------|
| 1.   |           | It is the responsibility of the cont construct treatment in accordar published specifications of Detro Field Guide to Working with Lots  This information is available at | ice with<br>it Future | the        |
|      |           | www.DFC-lots.com                                                                                                                                                          |                       |            |
| 2    | •         | Prior to installation, consult with owner to verify layout of planting                                                                                                    |                       | У          |
| 3    |           | Refer to specification for phosph application instructions.                                                                                                               | ate                   |            |
| Key  | ed N      | lotes                                                                                                                                                                     |                       |            |
| 1    | $\rangle$ | Apply 350 pounds of super phos<br>See specifications for instruction                                                                                                      | phate to              | soil.      |
| Plan | t Li      |                                                                                                                                                                           |                       |            |
| НА   | 11        | Ayesha Hydrangea<br>Hydrangea macrophylla<br>'Ayesha'                                                                                                                     | #5<br>Pot             | 3′<br>O.C. |
|      |           | Endless Summer Hydrangea                                                                                                                                                  | #5                    | 3′         |
| НМ   | 12        | Hydrangea macrophylla<br>'Endless Summer'                                                                                                                                 | Pot                   | O.C.       |
| UP.  | 44        | Nikko Blue Hydrangea                                                                                                                                                      | #5                    | 3′         |
| HR   | 11        | Hydrangea macrophylla 'Nikko<br>Blue'                                                                                                                                     | Pot                   | O.C.       |
| Lege | end       |                                                                                                                                                                           |                       |            |
| _    |           | Property Line                                                                                                                                                             |                       |            |
| 9    | 1. N.     | Low Maintenance Turf                                                                                                                                                      |                       |            |
|      | +         | Shrub                                                                                                                                                                     |                       |            |
|      |           | Sinds                                                                                                                                                                     |                       |            |
|      |           |                                                                                                                                                                           |                       |            |
|      |           |                                                                                                                                                                           |                       |            |
|      |           |                                                                                                                                                                           |                       |            |
|      |           |                                                                                                                                                                           |                       |            |
|      |           |                                                                                                                                                                           |                       |            |
|      |           |                                                                                                                                                                           |                       |            |
|      |           |                                                                                                                                                                           |                       |            |
|      |           |                                                                                                                                                                           |                       |            |
|      |           |                                                                                                                                                                           |                       |            |
|      |           |                                                                                                                                                                           |                       |            |
|      |           |                                                                                                                                                                           |                       |            |
|      |           |                                                                                                                                                                           |                       |            |
|      |           |                                                                                                                                                                           |                       |            |