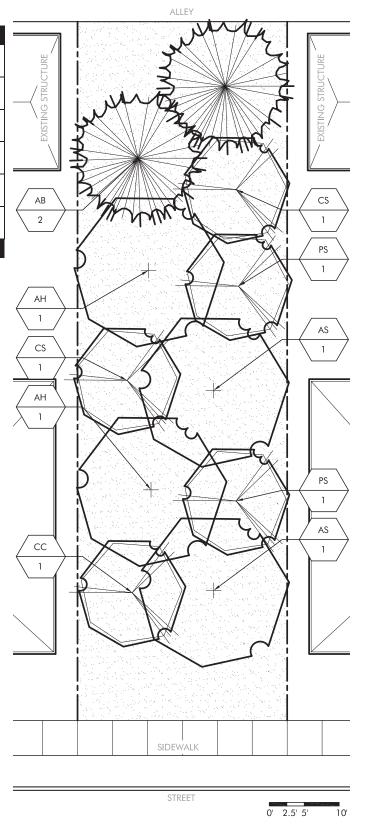

### ALLEY **Design Notes** It is the responsibility of the contractor to construct treatment in accordance with the published specifications of Detroit Future City EXISTING STRUCTURE Field Guide to Working with Lots. This information is available at www.DFC-lots.com Consult with owner prior to installation to determine final tree layout. **Keyed Notes** Align planting area edge with adjacent structures as shown. Legend Property Line Low Maintenance Turf Understory Tree Shade Tree Evergreen Tree **EXISTING STRUCTURE**

#### Shade Maker Planting Plan

| Plant List |   |                        |           |
|------------|---|------------------------|-----------|
| АВ         | 2 | Balsam Fir             | 12' Ht.   |
|            |   | Abies balsamea         | B & B     |
| АН         | 2 | Horse Chestnut         | 2.5" Cal. |
|            |   | Aesculus hippocastanum | B & B     |
| AS         | 2 | Sugar Maple            | 2.5" Cal. |
|            |   | Acer saccharum         | B & B     |
| сс         | 1 | Redbud                 | 12' Ht.   |
|            |   | Cercis canadensis      | B & B     |
| cs         | 2 | Hawthorn               | 12' Ht.   |
|            |   | Cratageus species      | B & B     |
| PS         | 2 | Black Cherry           | 12' Ht.   |
|            |   | Prunus serotina        | B & B     |

#### Legend

Property Line

Low Maintenance Turf

Understory Tree

Shade Tree

Evergreen Tree