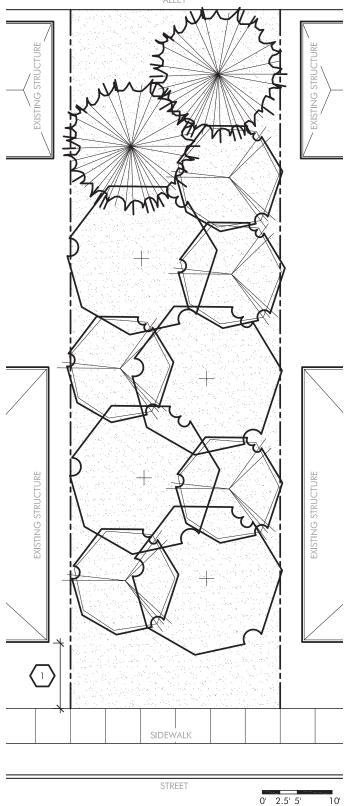

### ALLEY **Design Notes** It is the responsibility of the contractor to construct treatment in accordance with the published specifications of Detroit Future City EXISTING STRUCTURE Field Guide to Working with Lots. This information is available at www.DFC-lots.com Consult with owner prior to installation to determine final tree layout. **Keyed Notes** Align planting area edge with adjacent structures as shown. Legend Property Line Low Maintenance Turf Understory Tree Shade Tree Evergreen Tree **EXISTING STRUCTURE**

#### Shade Maker Planting Plan

| Plant List |   |                        |           |
|------------|---|------------------------|-----------|
| АВ         | 2 | Balsam Fir             | 12' Ht.   |
|            |   | Abies balsamea         | B & B     |
| АН         | 2 | Horse Chestnut         | 2.5" Cal. |
|            |   | Aesculus hippocastanum | B & B     |
| AS         | 2 | Sugar Maple            | 2.5" Cal. |
|            |   | Acer saccharum         | B & B     |
| сс         | 1 | Redbud                 | 12' Ht.   |
|            |   | Cercis canadensis      | B & B     |
| cs         | 2 | Hawthorn               | 12' Ht.   |
|            |   | Cratageus species      | B & B     |
| PS         | 2 | Black Cherry           | 12' Ht.   |
|            |   | Prunus serotina        | B & B     |

#### Legend

Property Line

Low Maintenance Turf

Understory Tree

Shade Tree

Evergreen Tree