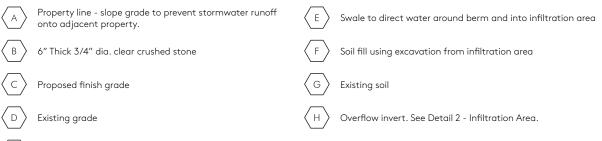

## **Snowmelter Details**

#### **Detail 3 - Basin Wall Section**

E  $\rangle$  Swale to direct water around berm and into infiltration area