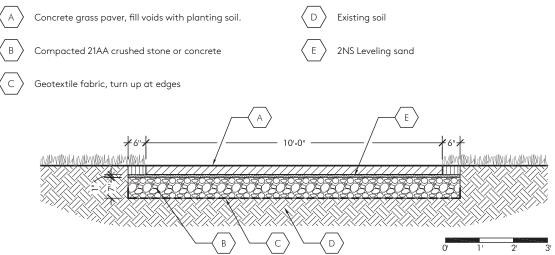

#### Detail 1 - R.O.W. to Alley Section

С engineer. В Perforated drainage pipe. Consult engineer for С specification and size. Rain garden planting soil D 3/4" dia. clear crushed stone, or 0' .5 1 2 as specified by engineer

D

Е

F