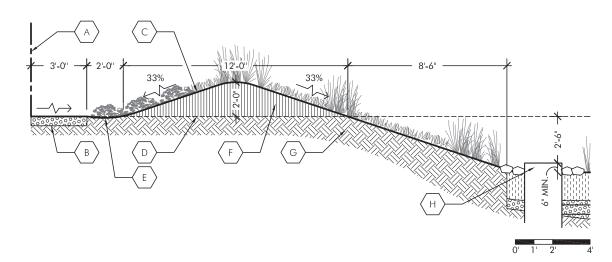

#### Detail 1 - R.O.W. to Alley Section

С engineer. В Perforated drainage pipe. Consult engineer for С specification and size. Rain garden planting soil D 3/4" dia. clear crushed stone, or 0' .5 1 2 as specified by engineer

D

Е

F