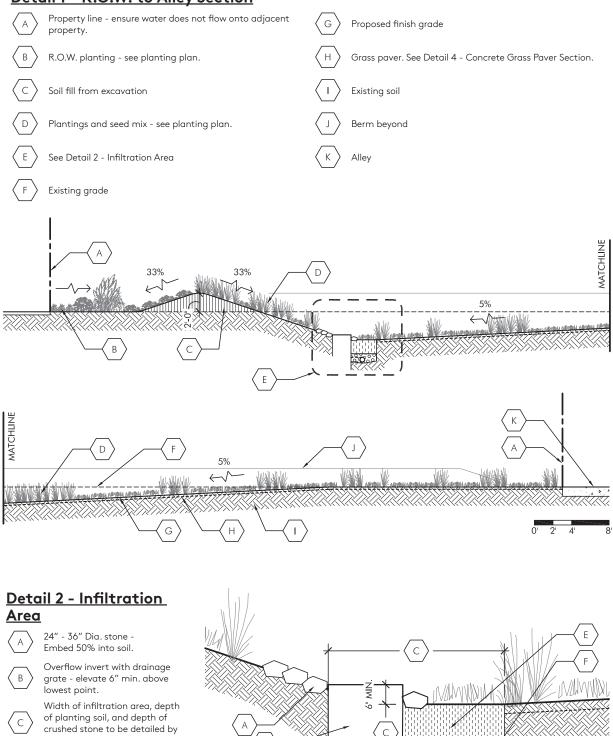

### **Snowmelter Details**

#### Detail 1 - R.O.W. to Alley Section

С engineer. В Perforated drainage pipe. Consult engineer for С specification and size. Rain garden planting soil D 3/4" dia. clear crushed stone, or 0' .5 1 2 as specified by engineer

D

Е

F