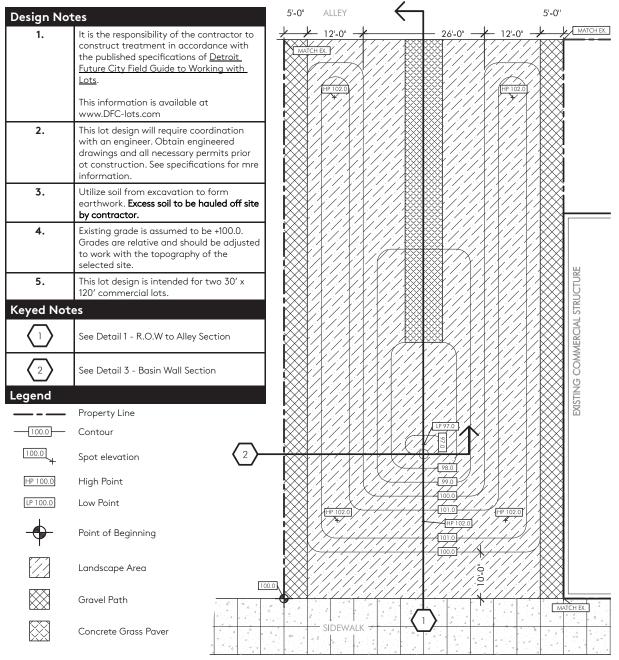

### **Snowmelter Construction Plan**



STREET

# **Snowmelter Planting Plan**

| Pla | nting N     | Notes                                                                             |           |                  |
|-----|-------------|-----------------------------------------------------------------------------------|-----------|------------------|
|     | 1.          | Sow seed in opening in conc<br>paver.                                             | rete gra  | SS               |
|     | 2.          |                                                                                   |           |                  |
| Pla | nt List     | , ,                                                                               |           |                  |
| СА  | 54          | Karl Foerster Feather<br>Reed Grass<br>Calamgrostis