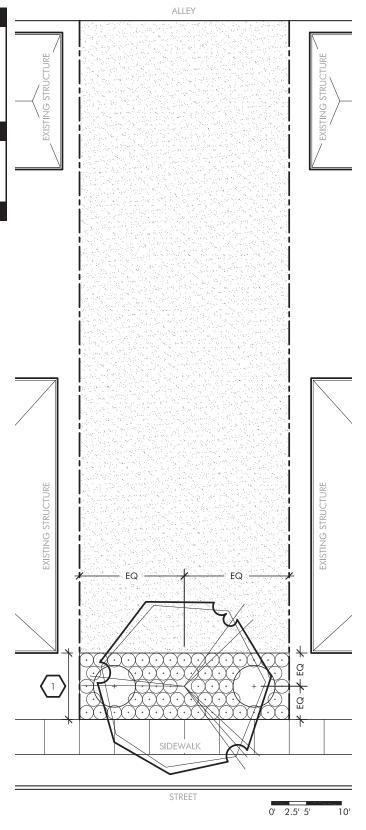

## **Urban Edge Construction Plan**

## **Design Notes** It is the responsibility of the contractor to construct treatment in accordance with the published specifications of <u>Detroit</u> Future City Field Guide to Working with This information is available at www.DFC-lots.com **Keyed Notes** Lot design intent is for back edge of plantings to align with face of adjacent structures. This design assumes building setback to be 9'-6". Field verify layout and adjust plant quantities as needed. 1 Legend Property Line Low Maintenance Turf Shrub Shade Tree