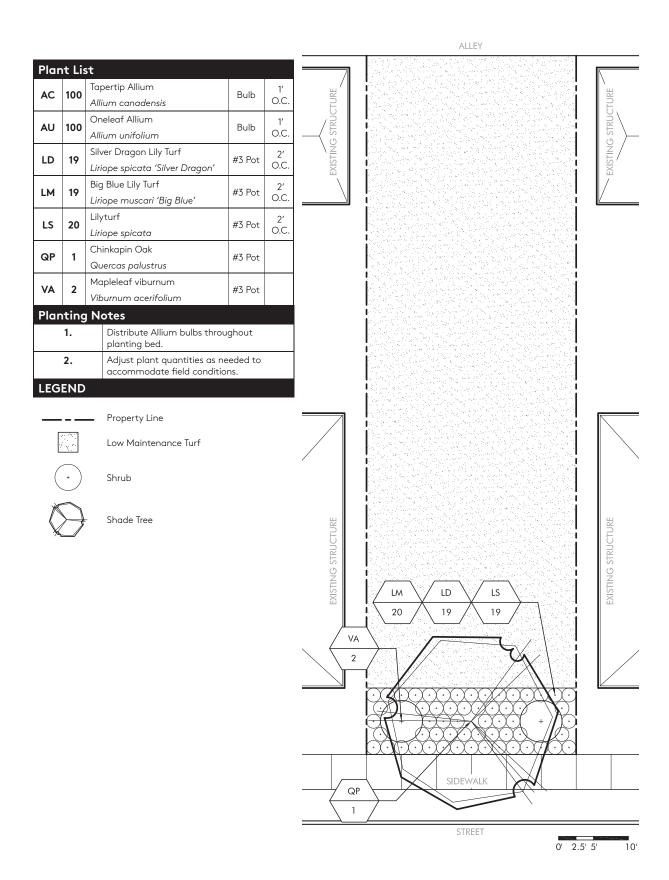

## **Urban Edge Planting Plan**

## **Design Notes** It is the responsibility of the contractor to construct treatment in accordance with the published specifications of <u>Detroit</u> Future City Field Guide to Working with This information is available at www.DFC-lots.com **Keyed Notes** Lot design intent is for back edge of plantings to align with face of adjacent structures. This design assumes building setback to be 9'-6". Field verify layout and adjust plant quantities as needed. 1 Legend Property Line Low Maintenance Turf Shrub Shade Tree